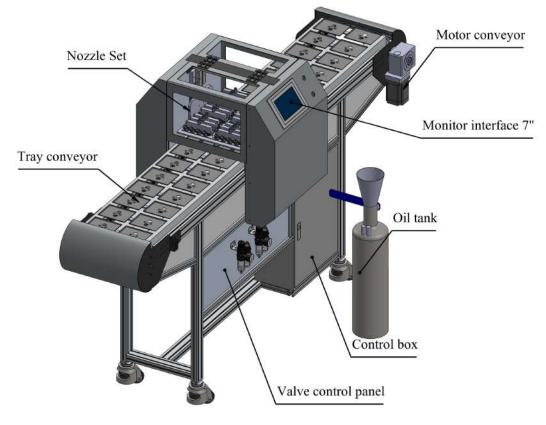

The Spray Oil Machine comes standard with stainless steel and aluminum structure, easy-to-clean contact parts, design of dual-tray conveyor system and variable speed adjustments for flexibility at work. It features one spray station equipped with six nozzle sets spraying oils or fragrances 6 sheets per time and a user-friendly touch screen display with features like job memory and patch counting.

The Spray Oil Machine is adaptable the plate and nozzle set in the same design as patch design. Easy to work as putting the patch on plate and let the nozzle spraying oils or fragrances on patch. Then, packing the patch in the pouch and sealing the pouch.