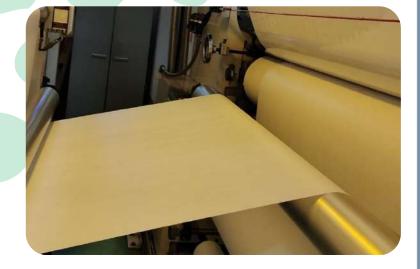

### Nonwoven Patch Material

Using production processes with the Japan production standard. Our material does not use the 13 harmful VOCs regulated by the Japanese Ministry of Health, Labor & Welfare. The Nonwoven fabric is designed to be a good material for absorbing the essential oils or fragrances. You can choose the type of adhesive for adhering to cotton clothes, synthetic clothes or direct skin.