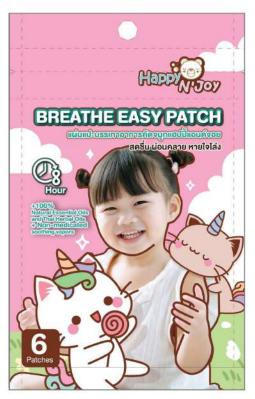

### Breathe Easy Patch / Vapor Patch / Soothing Vapor Patch / Nasal Decongestion Patch and Freshener Patch

- Custom scent formula and ingridients
- Adhesive type: For cotton clothes, synthetic clothes or direct skin
- Hands' Free Inhaler
- No Petroleum Jelly
- Your own patch artwork design
- Your own packaging artwork design
- FDA registration (Concerned products)
- Certificate of Origin
- Certificate of Free Sale / Certificate of Manufacturer with legalizing by the embassy