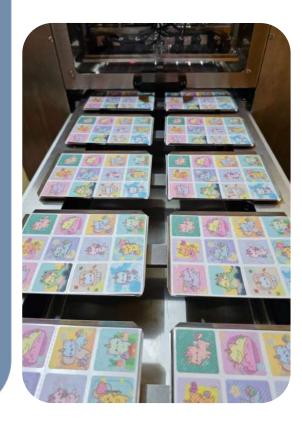

The Spray Oil Machine comes standard with stainless steel and aluminum structure, easy-to-clean contact parts, design of dual-tray conveyor system and variable speed adjustments for flexibility at work. It features one spray station equipped with six nozzle sets spraying oils or fragrances 6 sheets per time and a user-friendly touch screen display with features like job memory and patch counting.

The Spray Oil Machine is adaptable the plate and nozzle set in the same design as patch design. Easy to work as putting the patch on plate and let the nozzle spraying oils or fragrances on patch. Then, packing the patch in the pouch and sealing the pouch.