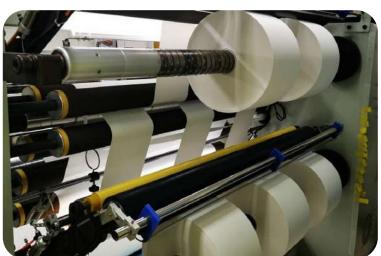

### Nonwoven Patch Material

Using production processes with the Japan production standard. Our material does not use the 13 harmful VOCs regulated by the Japanese Ministry of Health, Labor & Welfare. The Nonwoven fabric is designed to be a good material for absorbing the essential oils or fragrances. You can choose the type of adhesive for adhering to cotton clothes, synthetic clothes or direct skin.